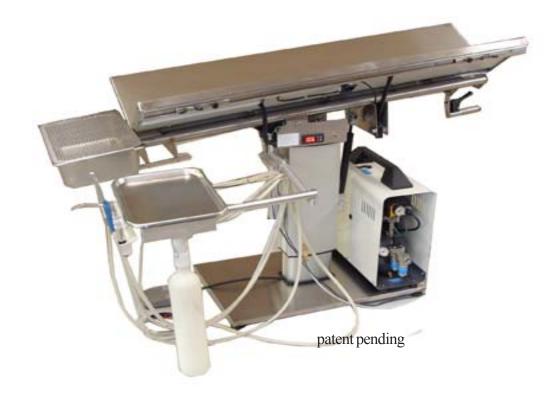

## V-Top Dental / Surgery Workstation

## Includes Dentalaire high speed /low speed/ fiber optic and scaler

- Raises and lowers electrically with foot pedal
- Tilts 0-30 deg. end to end and 0 90 deg. "V" both with fingertip lever control
- Especially designed to be convenient for sit-down surgery as well as stand-up
- 4 quick-release restraints are attached to underside of table and can be easily positioned and locked
- Heater with digital temperature readout

Table can be purchased without dental equipment and other equipment can be installed insteadcall to enquire about customising for your needs.

> TECHNIDYNE CORPORATION 2190 ROUTE 9, UNIT D2 TOMS RIVER, N.J. 08753 www.technivet.com 1-800-654-8073